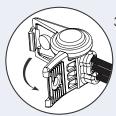

 Insert unstripped wires into holes. Push wires to back of the connector (wire ends should be visible through clear back of connector).

3. Hold wires in place while squeezing handles together until the connector snaps shut.

## **BVS1 Waterproof Connectors**

| SKU# | Selling Unit |
|------|--------------|
| BVS1 | Bag of 25    |