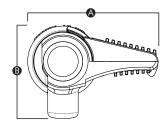

#### Measurements:

A - 1.460" B - 1.040" C - 1.080"

Selected 30V Wire Combinations For use with solid and/or stranded combinations.

2-3 #18 or #16

Contact factory for a complete list of wire combinations at 800.633.0232.