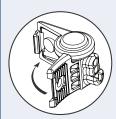

#### **INSTALLATION INSTRUCTIONS**

IMPORTANT: Turn off power before installing or removing connector. Product to be used in accordance with local and national codes.

1. Rotate wings fully apart beyond 90 degrees.