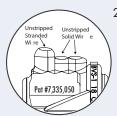

 Insert unstripped wires into holes. Push wires to back of the connector (wire ends should be visible through clear back of connector).

3. Hold wires in place while squeezing handles together until the connector snaps shut.